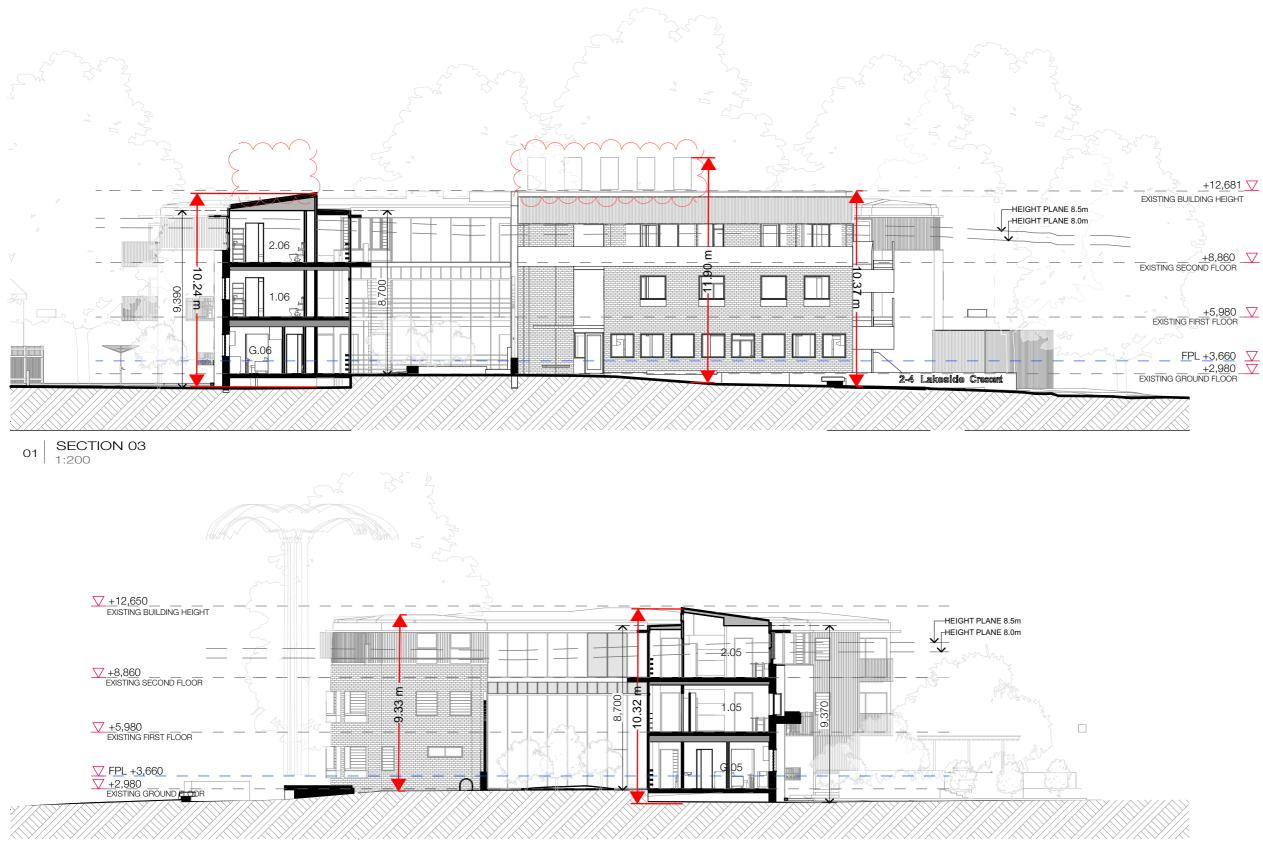

## **SECTIONS 02**

## THE QUEENSCLIFF PROJECT

SITE: 2-4 Lakeside Crescent, North Manly CLIENT: LANDCOM REF: LAN19005

ISSUE

+12,681 🔽 EXISTING BUILDING HEIGHT EXISTING SECOND FLOOR 

DRAWN CHECKED SCALE

SF, HH, MQ AE 1:200 @ a3